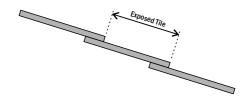

#### TILED ROOF MEASUREMENTS:

The measurements described above are required for a tiled roof along with the following 2 additions:

- (1.) The exposed tile length from top to bottom.
- (2.) Number of tiles from top to bottom.
- \* Orders cannot be processed without a tile length.