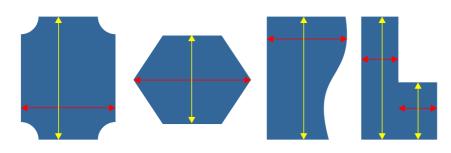

### How to measure for a Pool Cover

No matter what the shape of the pool, measure as if a rectangle, i.e Widest & Longest points. Always take the waterline measurement under the coping tile.

# WIDTH: Measure coping to coping. LENGTH: Measure waterline under coping.