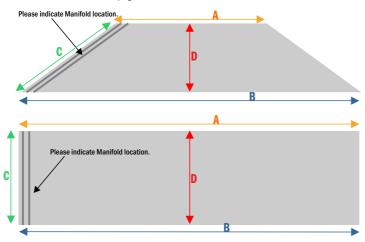

#### METAL ROOF MEASUREMENTS:

- A: Top of Roof Length
- **B:** Bottom of Roof Length
- C: Manifold Side Length (Angled or Straight)
- D: Top to Bottom of Roof
- \* Remember to take measurements internal of capping, flashing & ridges.

#### TILED ROOF MEASUREMENTS:

The measurements described above are required for a tiled roof along with the following 2 additions:

- (1.) The exposed tile length from top to bottom.
- (2.) Number of tiles from top to bottom.
- \* Orders cannot be processed without a tile length.